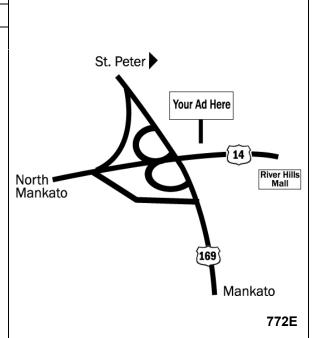

#### Location

US Highway 14 Mankato mile marker 130.55

#### Read

Right Hand Read Westbound Traffic in Mankato

## Size

14' h x 48' w Illuminated

## **Traffic Count**

28,000+ daily (Est)



| Rate Information |                |             |
|------------------|----------------|-------------|
| TERM             | MONTHLY RENTAL | *PRODUCTION |
| 12 months        | \$900          | \$1000      |

\*One time Production charge includes state of the art computer generated design - full 4 color artwork, professional production and

# **Supreme Outdoor Advertising**Dave Helder

17595 Kenwood Trail, ste #150 LAKEVILLE, MN 55044 (507) 351-6789

DaveHelder@SupremeOutdoor.com



Map