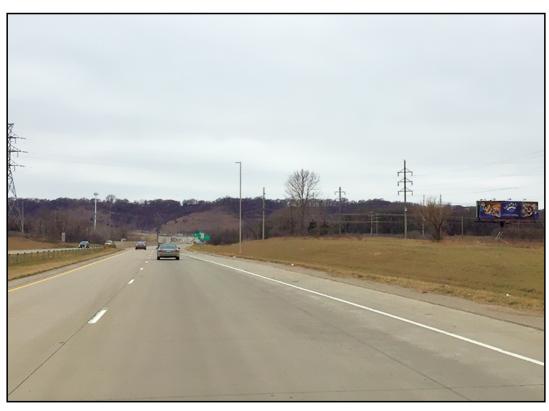

#### Location

US Highway 14 Mankato mile marker 130.55

#### Read

Right Hand Read Westbound Traffic in Mankato

## Size

14' h x 48' w Illuminated

## **Traffic Count**

28,000+ daily (Est)

| Rate Information |                |             |
|------------------|----------------|-------------|
| TERM             | MONTHLY RENTAL | *PRODUCTION |
| 12 months        | \$900          | \$1000      |